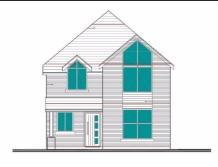

The house is to comprise reception hall, cloakroom, lounge, kitchen diner with first floor landing four double sized bedrooms, en-suite and family bathroom. Gardens and parking.

| construction of a new Four bedroom detached dwelling. |
|-------------------------------------------------------|
| Accommodation:                                        |
| Reception Hall:                                       |
| Cloakroom:                                            |
| Lounge:                                               |
| Kitchen Diner:                                        |
| First Floor Landing:                                  |
| Bedroom One:                                          |
| En-Suite:                                             |
| Bedroom Two:                                          |
| Bedroom Three:                                        |
| Bedroom Four:                                         |