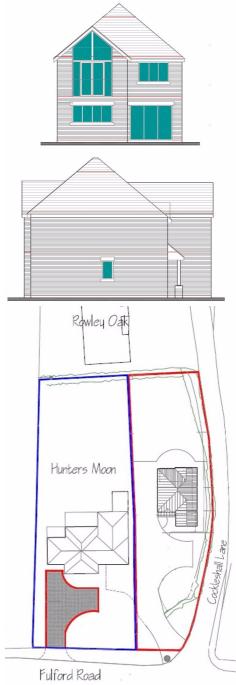

# Building Plot at Hunters Moon, Fulford Road, Fulford, Stoke-On-Trent, Staffordshire, ST11 9QT

Offers in Excess of £250,000

A Building plot situated in a **wonderful village setting** with views across the surrounding countryside. The plot has **planning permission** (Stafford Borough council Application **No: 12/18016/OUT**) and Certificate of Lawful Proposed Development **17/27669/LDCP** for the demolition of the existing garage and construction of a new Four bedroom detached dwelling.

### **Description:**

A Building plot situated in village setting. The plot has planning permission (Stafford Borough council Application No: 12/18016/OUT) and Certificate of Lawful Proposed Development 17/27669/LDCP for the demolition of the existing garage and construction of a new Four bedroom detached dwelling.

### Planning:

The Plot has Grant of Outline consent for the Demolition of the existing garage/ store, with construction of a new dwelling and new vehicular access to Hunters Moon Fulford Road, Fulford. Application 15/23155/REM (15th December 2015) Reserved matters dealing with appearance, landscaping and scale pursuant to 12/18016/OUT Certificate of Lawful Proposed Development 17/27669/LDCP dated 29th January 2018. Confirming all necessary conditions precedent/pr-commencement conditions in respect to permissions 12/18016/OUT and 15/23155/REM have been satisfied, together with works amounting to a material commencement in accordance with section 56 of the Town and Country Planning Act 1990.